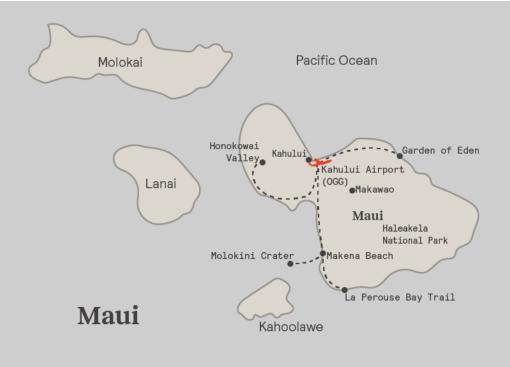

## TRIP DETAILS

| LENGTH                                           | 7 Days            |
|--------------------------------------------------|-------------------|
| GRADE FOR CURRENT SCHOOL YEAR                    | 10th-11th         |
| CHALLENGE LEVEL                                  | Moderate          |
| BEGINS/ENDS                                      | Kahului, HI (OGG) |
| Suggested flight window provided upon acceptance |                   |
| GROUP SIZE                                       | 12 Students       |
| AVERAGE AIRFARE FROM EAST COAST                  | \$750             |
|                                                  |                   |